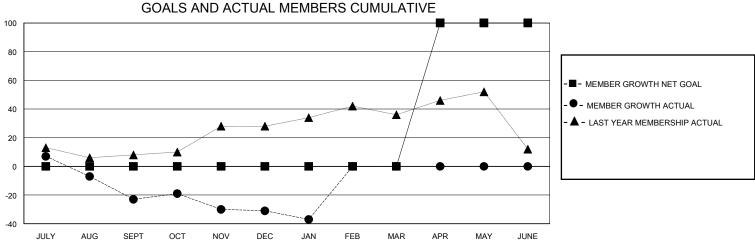

## District 46

GMT: LOCATION NEVADA GMT CA

|               | Club          | os          |               | Members RESULTS FOR 2023-2024 |                        |                         |                                                    |  |
|---------------|---------------|-------------|---------------|-------------------------------|------------------------|-------------------------|----------------------------------------------------|--|
|               | RESULTS FOR   | R 2023-2024 |               |                               |                        |                         |                                                    |  |
| QUARTER       | NEW CLUB GOAL | NEW CLUBS   | DROPPED CLUBS | QUARTER MEME                  | BER GROWTH NET<br>GOAL | MEMBER GROWTH<br>ACTUAL | DROPPED<br>MEMBERS ACTUAL<br>(including transfers) |  |
| JULY/AUG/SEPT | 0             | 0           | 0             | JULY/AUG/SEPT                 | 0                      | 58                      | 71                                                 |  |
| OCT/NOV/DEC   | 0             | 0           | 1             | OCT/NOV/DEC                   | 0                      | 45                      | 48                                                 |  |
| JAN/FEB/MAR   | 0             | 0           | 0             | JAN/FEB/MAR                   | 0                      | 11                      | 13                                                 |  |
| APR/MAY/JUNE  | 1             | 0           | 0             | APR/MAY/JUNE                  | 100                    | 0                       | 0                                                  |  |
|               |               |             |               |                               |                        |                         |                                                    |  |