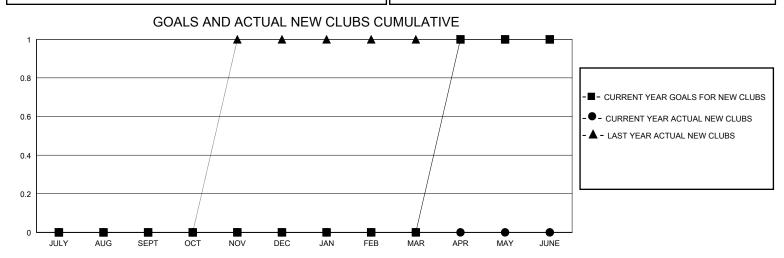

## District 46

GMT: LOCATION NEVADA GMT CA

|               | Club          | os          |               | Members RESULTS FOR 2023-2024 |                        |                         |                                                    |  |
|---------------|---------------|-------------|---------------|-------------------------------|------------------------|-------------------------|----------------------------------------------------|--|
|               | RESULTS FOR   | R 2023-2024 |               |                               |                        |                         |                                                    |  |
| QUARTER       | NEW CLUB GOAL | NEW CLUBS   | DROPPED CLUBS | QUARTER MEME                  | BER GROWTH NET<br>GOAL | MEMBER GROWTH<br>ACTUAL | DROPPED<br>MEMBERS ACTUAL<br>(including transfers) |  |
| JULY/AUG/SEPT | 0             | 0           | 0             | JULY/AUG/SEPT                 | 0                      | 58                      | 71                                                 |  |
| OCT/NOV/DEC   | 0             | 0           | 1             | OCT/NOV/DEC                   | 0                      | 45                      | 48                                                 |  |
| JAN/FEB/MAR   | 0             | 0           | 0             | JAN/FEB/MAR                   | 0                      | 11                      | 13                                                 |  |
| APR/MAY/JUNE  | 1             | 0           | 0             | APR/MAY/JUNE                  | 100                    | 0                       | 0                                                  |  |
|               |               |             |               |                               |                        |                         |                                                    |  |